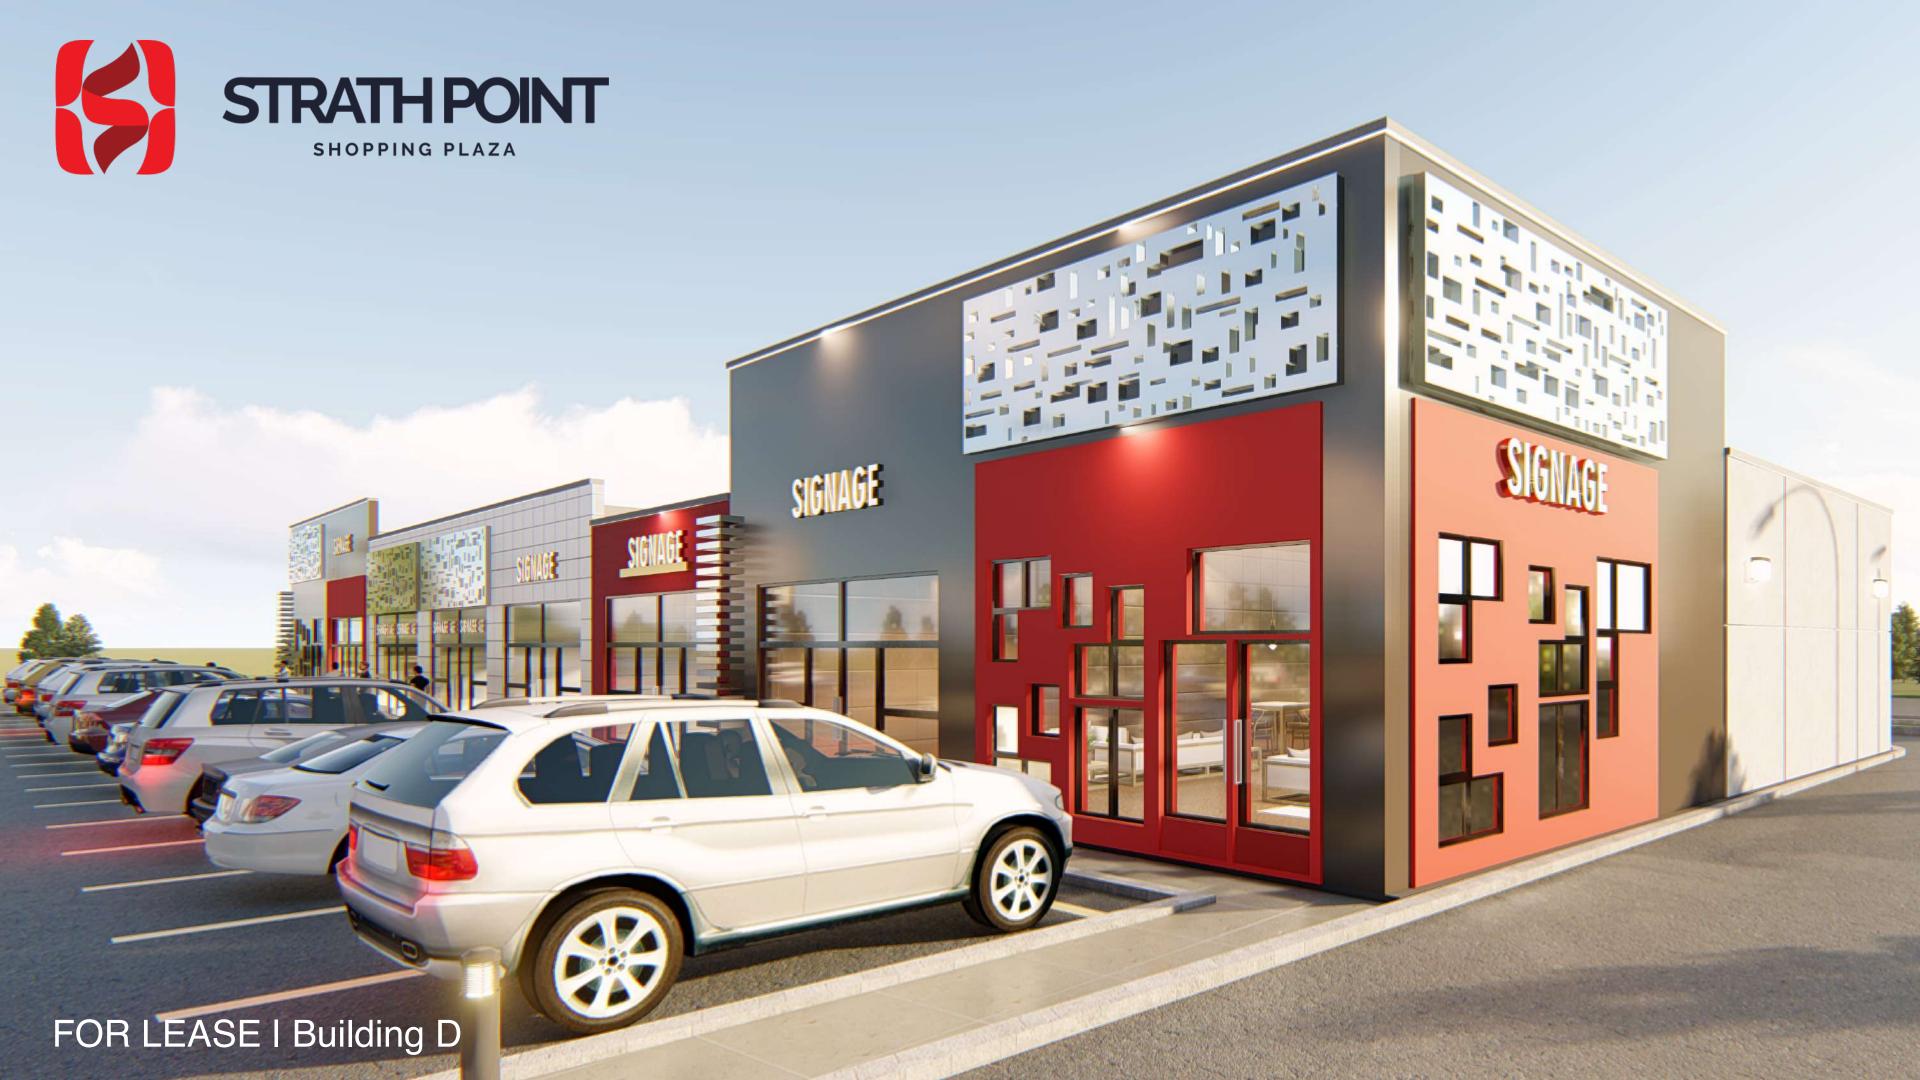

# Strath Point, Shopping Plaza Strathmore, Alberta

Hottest destination spot on the Trans-Canada Highway attracting traffic 24/7 365 Days a Year.

Development features space for drive-thru food retailers, grocery store, retail brewhouse, essential service providers, private family offices, pharmacy, medical centre, dental clinic, barber shop, retail services & more. Petro Canada, Arbys & Wendy's have found their home at Strath Point & space availability is limited.

# Strath Point, Building Specifications

| Average Unit Sizes | 1,142 SqFt +                       |
|--------------------|------------------------------------|
| End Cap Unit Sizes | 2,295 SqFt +                       |
| Building C         | 8,400 SqFt                         |
| Building D         | 9,632 SqFt                         |
| Zoning             | CWHY - Highway Commercial District |
| Pylon Signage      | 2 Signs Available                  |