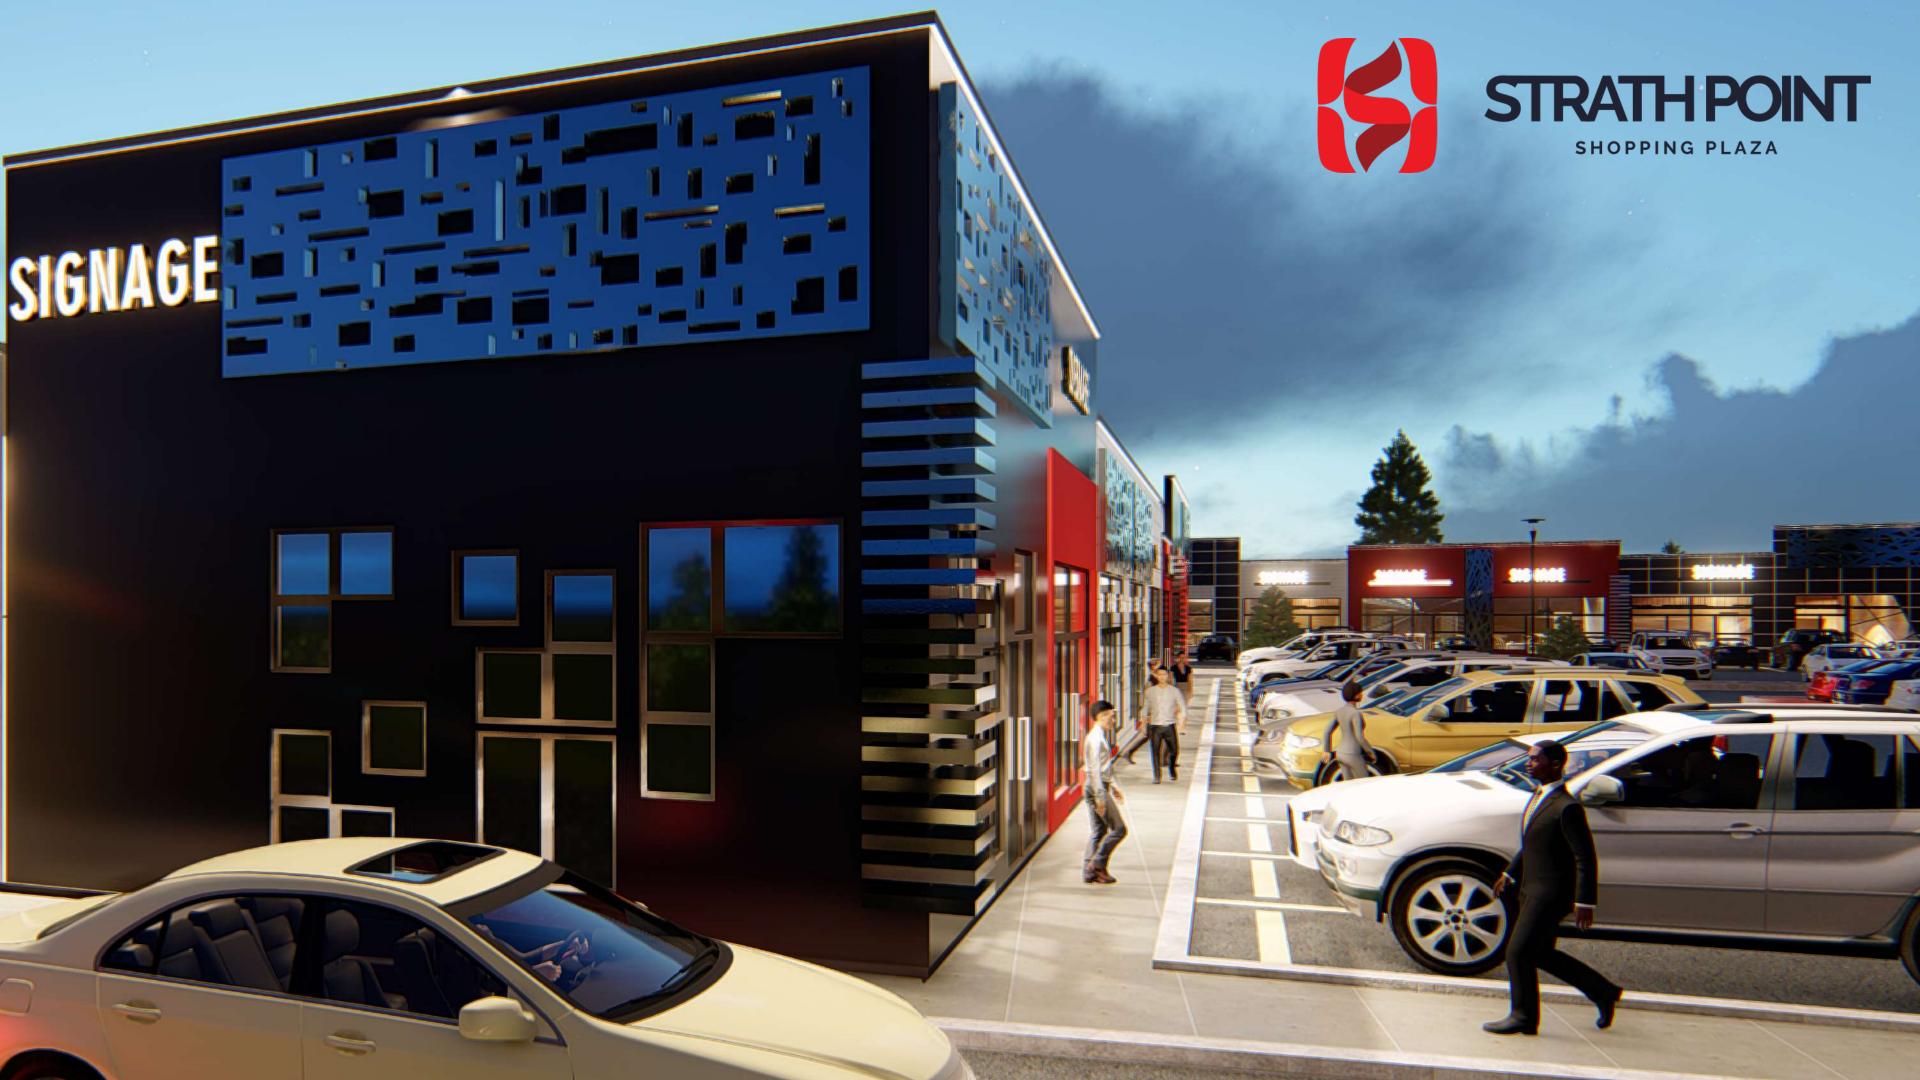

# Strath Point, Shopping Plaza Strathmore, Alberta

Hottest destination spot on the Trans-Canada Highway attracting traffic 24/7 365 Days a Year.

Development features space for drive-thru food retailers, grocery store, retail brewhouse, essential service providers, private family offices, pharmacy, medical centre, dental clinic, barber shop, retail services & more. Petro Canada, Arbys & Wendy's have found their home at Strath Point & space availability is limited.