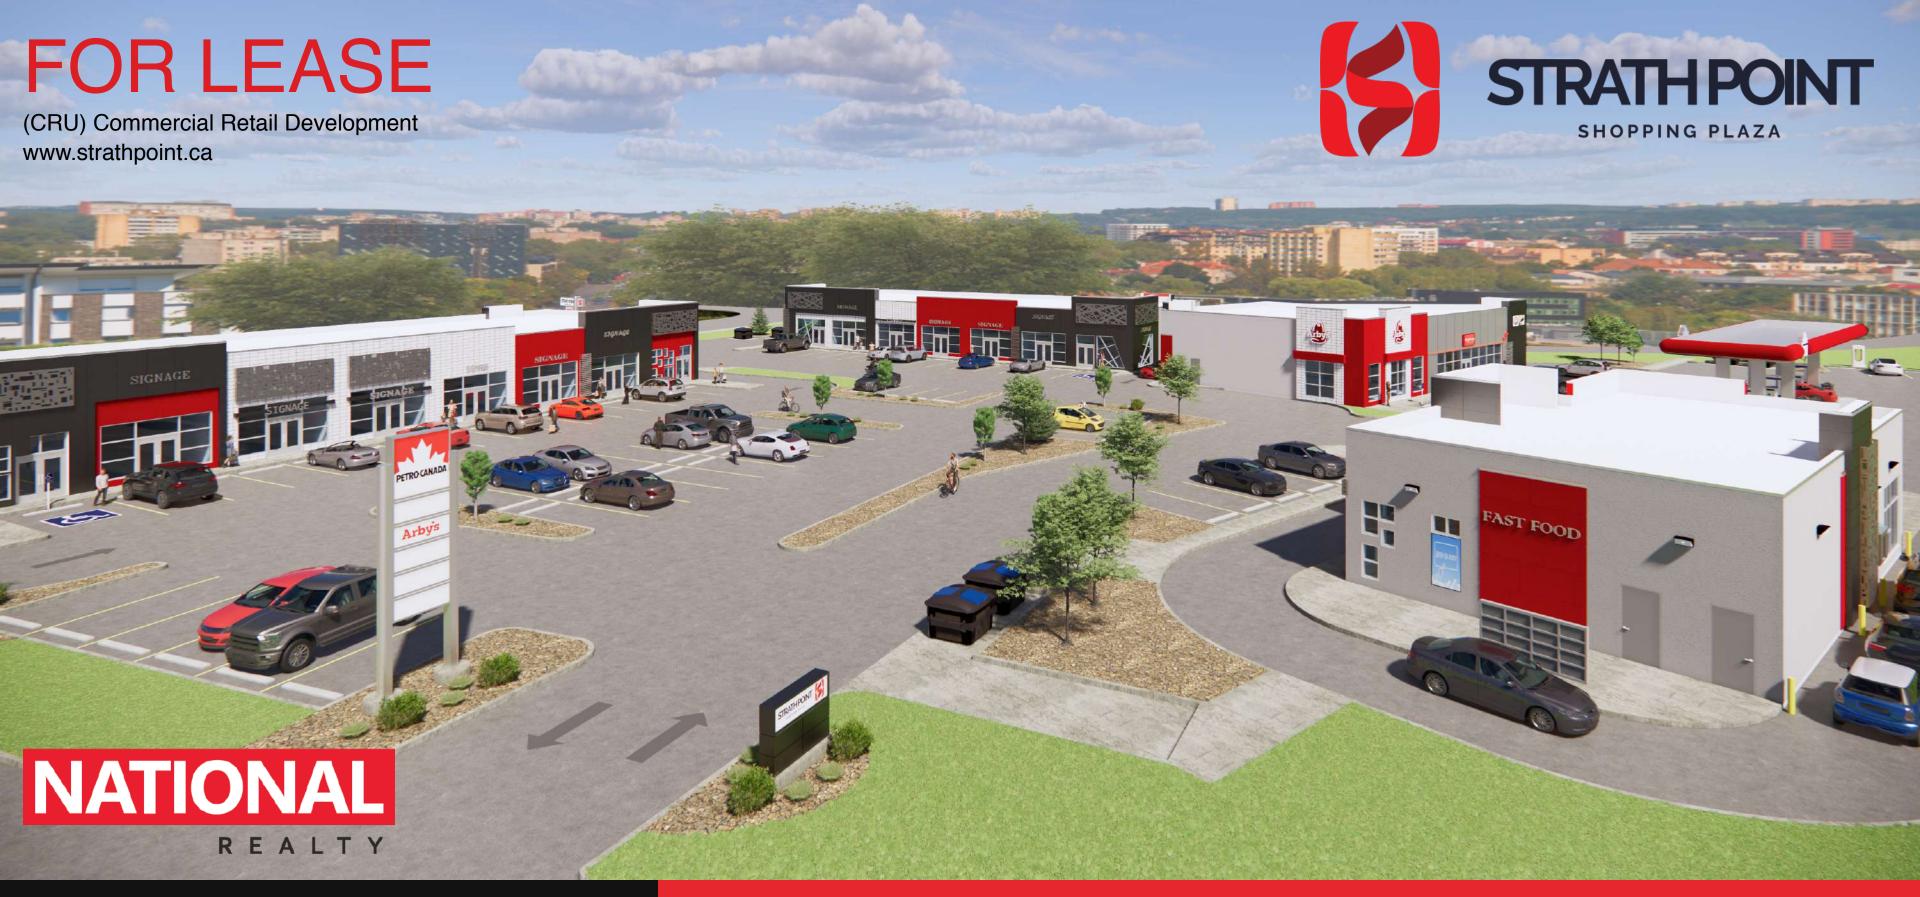

# Strath Point, Shopping Plaza Strathmore, Alberta

Hottest destination spot on the Trans-Canada Highway attracting traffic 24/7 365 Days a Year.

Development features space for drive-thru food retailers, grocery store, retail brewhouse, essential service providers, private family offices, pharmacy, medical centre, dental clinic, barber shop, retail services & more. Petro Canada, Arbys & Wendy's have found their home at Strath Point & space availability is limited.

# FOR LEASE

(CRU) Commercial Retail Development

NATIONAL R E A L T Y