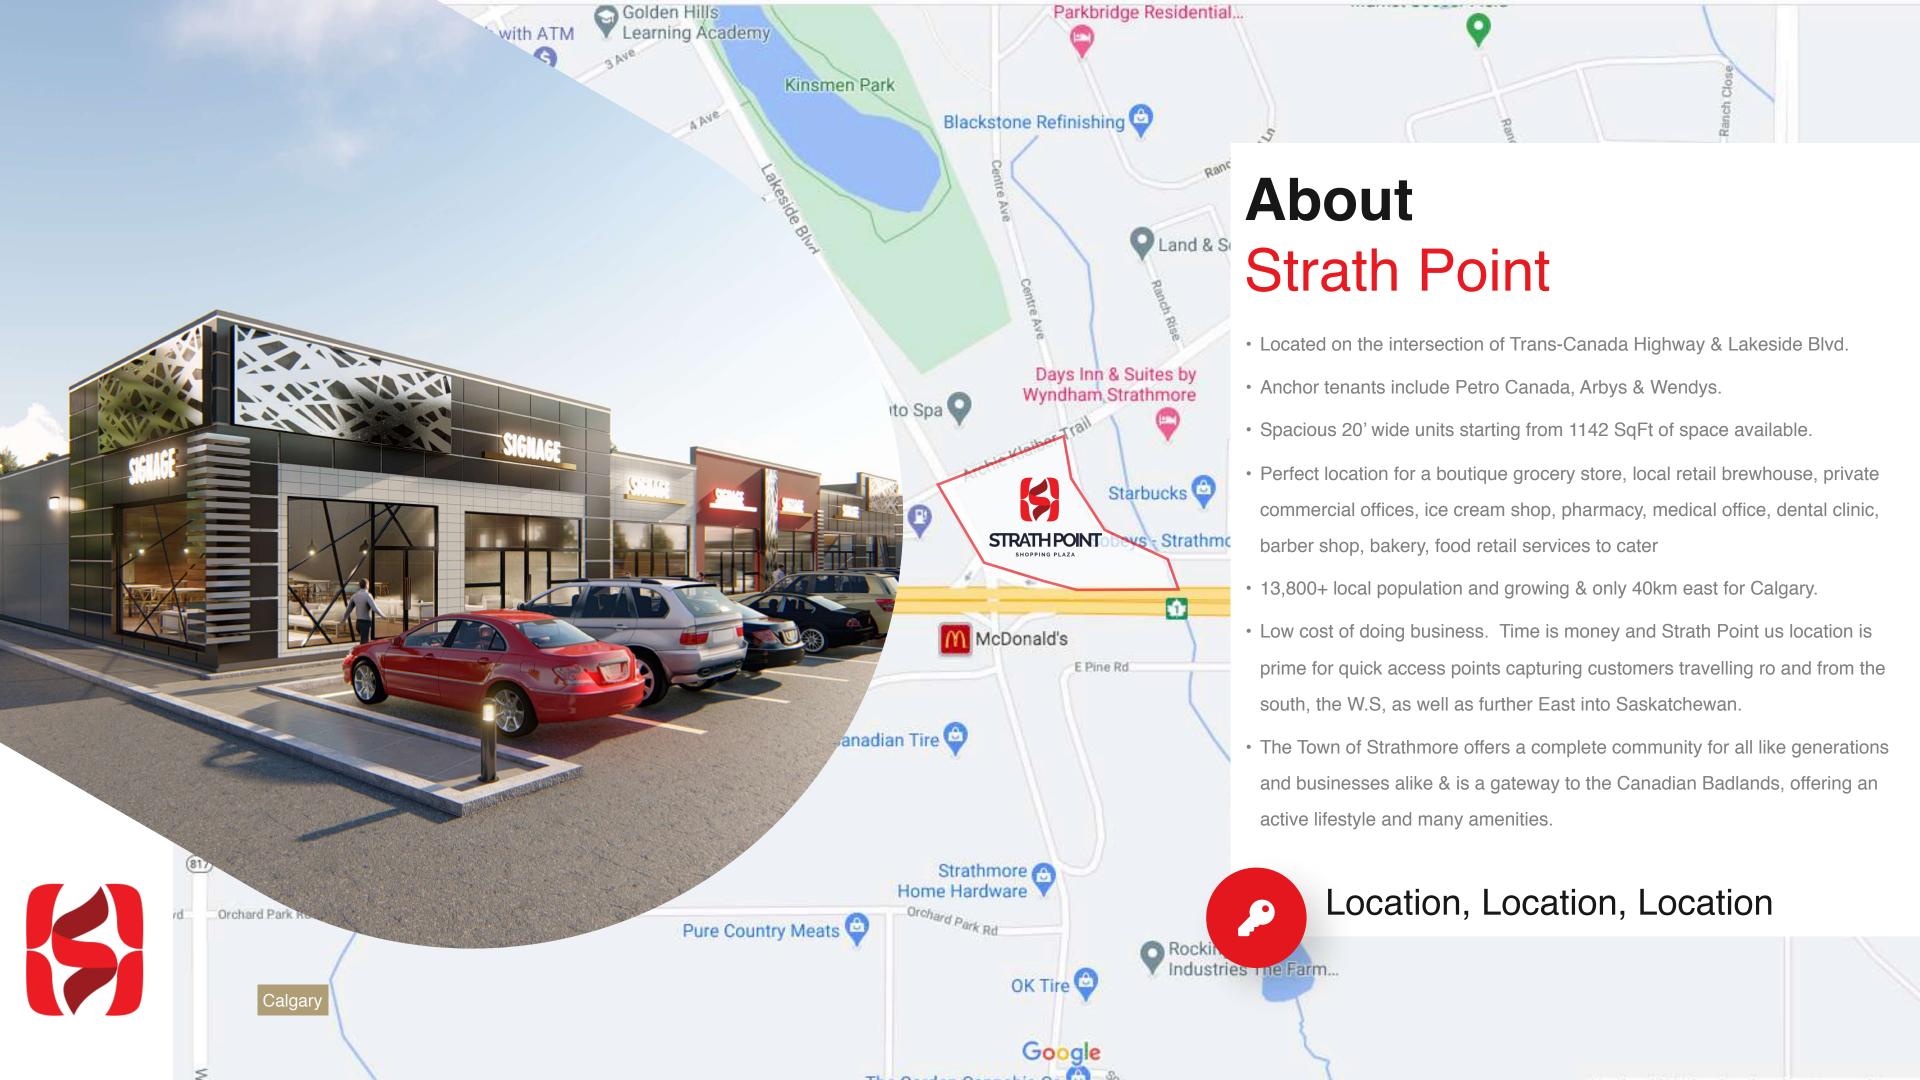

# Strath Point, Shopping Plaza Strathmore, Alberta

Hottest destination spot on the Trans-Canada Highway attracting traffic 24/7 365 Days a Year.

Development features space for drive-thru food retailers, grocery store, retail brewhouse, essential service providers, private family offices, pharmacy, medical centre, dental clinic, barber shop, retail services & more. Petro Canada, Arbys & Wendy's have found their home at Strath Point & space availability is limited.