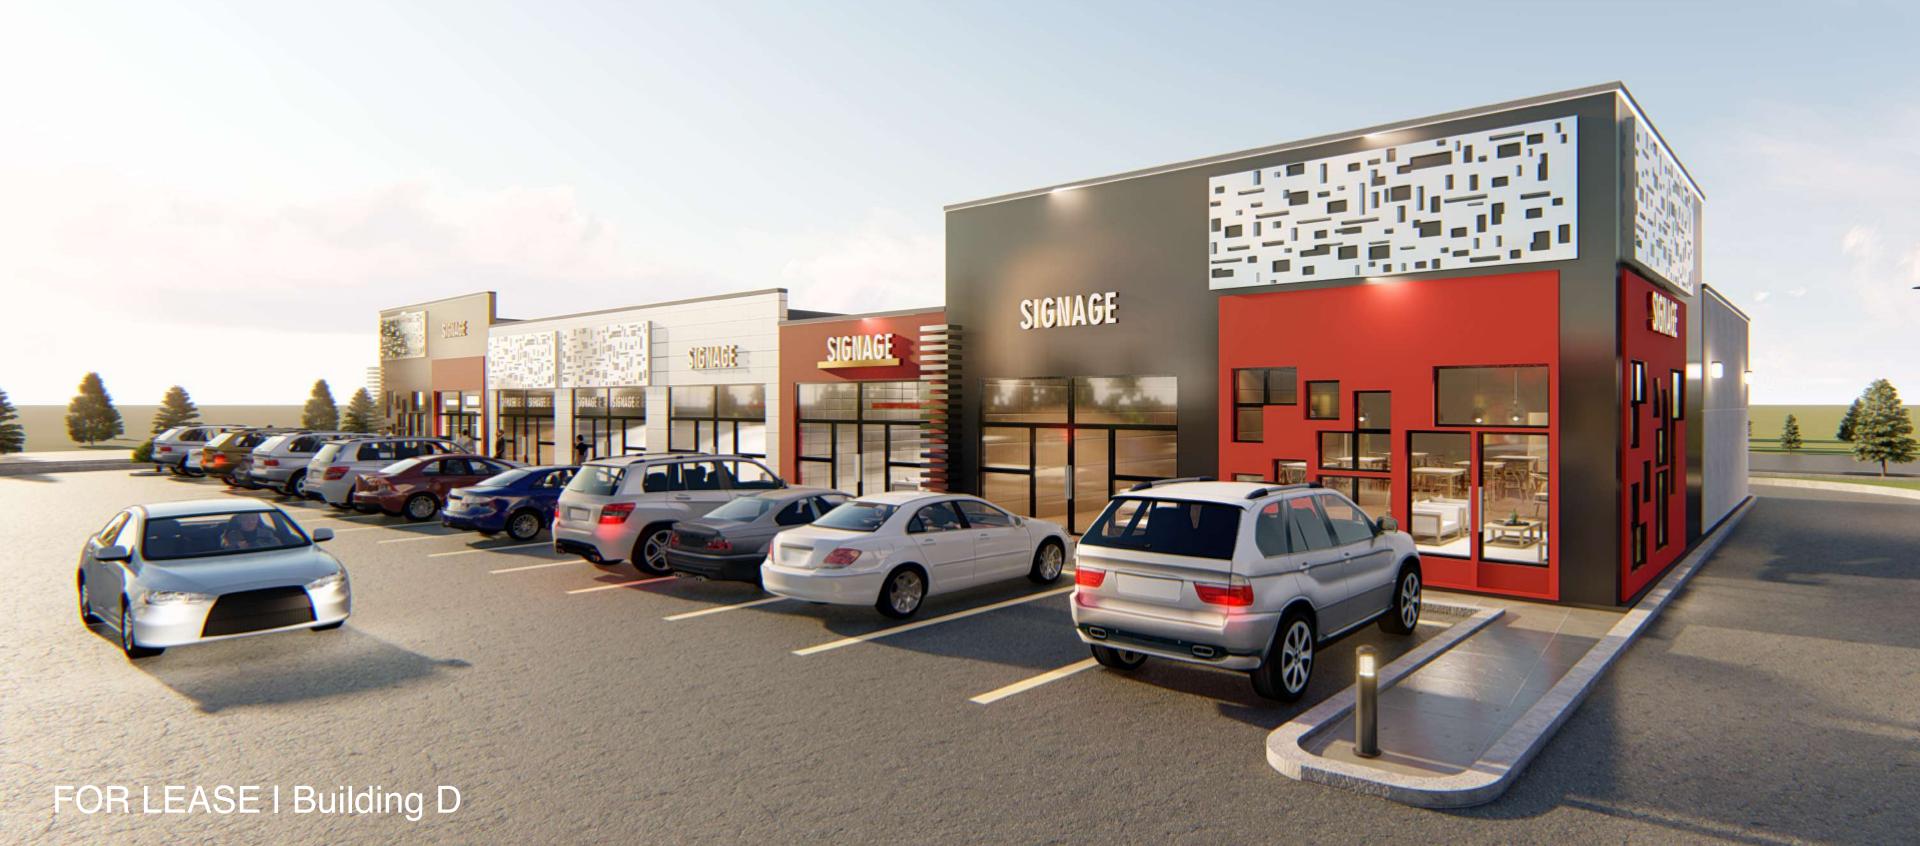

# Strath Point, Shopping Plaza Strathmore, Alberta

Hottest destination spot on the Trans-Canada Highway attracting traffic 24/7 365 Days a Year.

Development features space for drive-thru food retailers, grocery store, retail brewhouse, essential service providers, private family offices, pharmacy, medical centre, dental clinic, barber shop, retail services & more. Petro Canada, Arbys & Wendy's have found their home at Strath Point & space availability is limited.

# Strath Point, Building Specifications

| Average Unit Sizes | 1,142 SqFt +                       |
|--------------------|------------------------------------|
| End Cap Unit Sizes | 2,295 SqFt +                       |
| Building C         | 8,400 SqFt                         |
| Building D         | 9,632 SqFt                         |
| Zoning             | CWHY - Highway Commercial District |
| Pylon Signage      | 2 Signs Available                  |