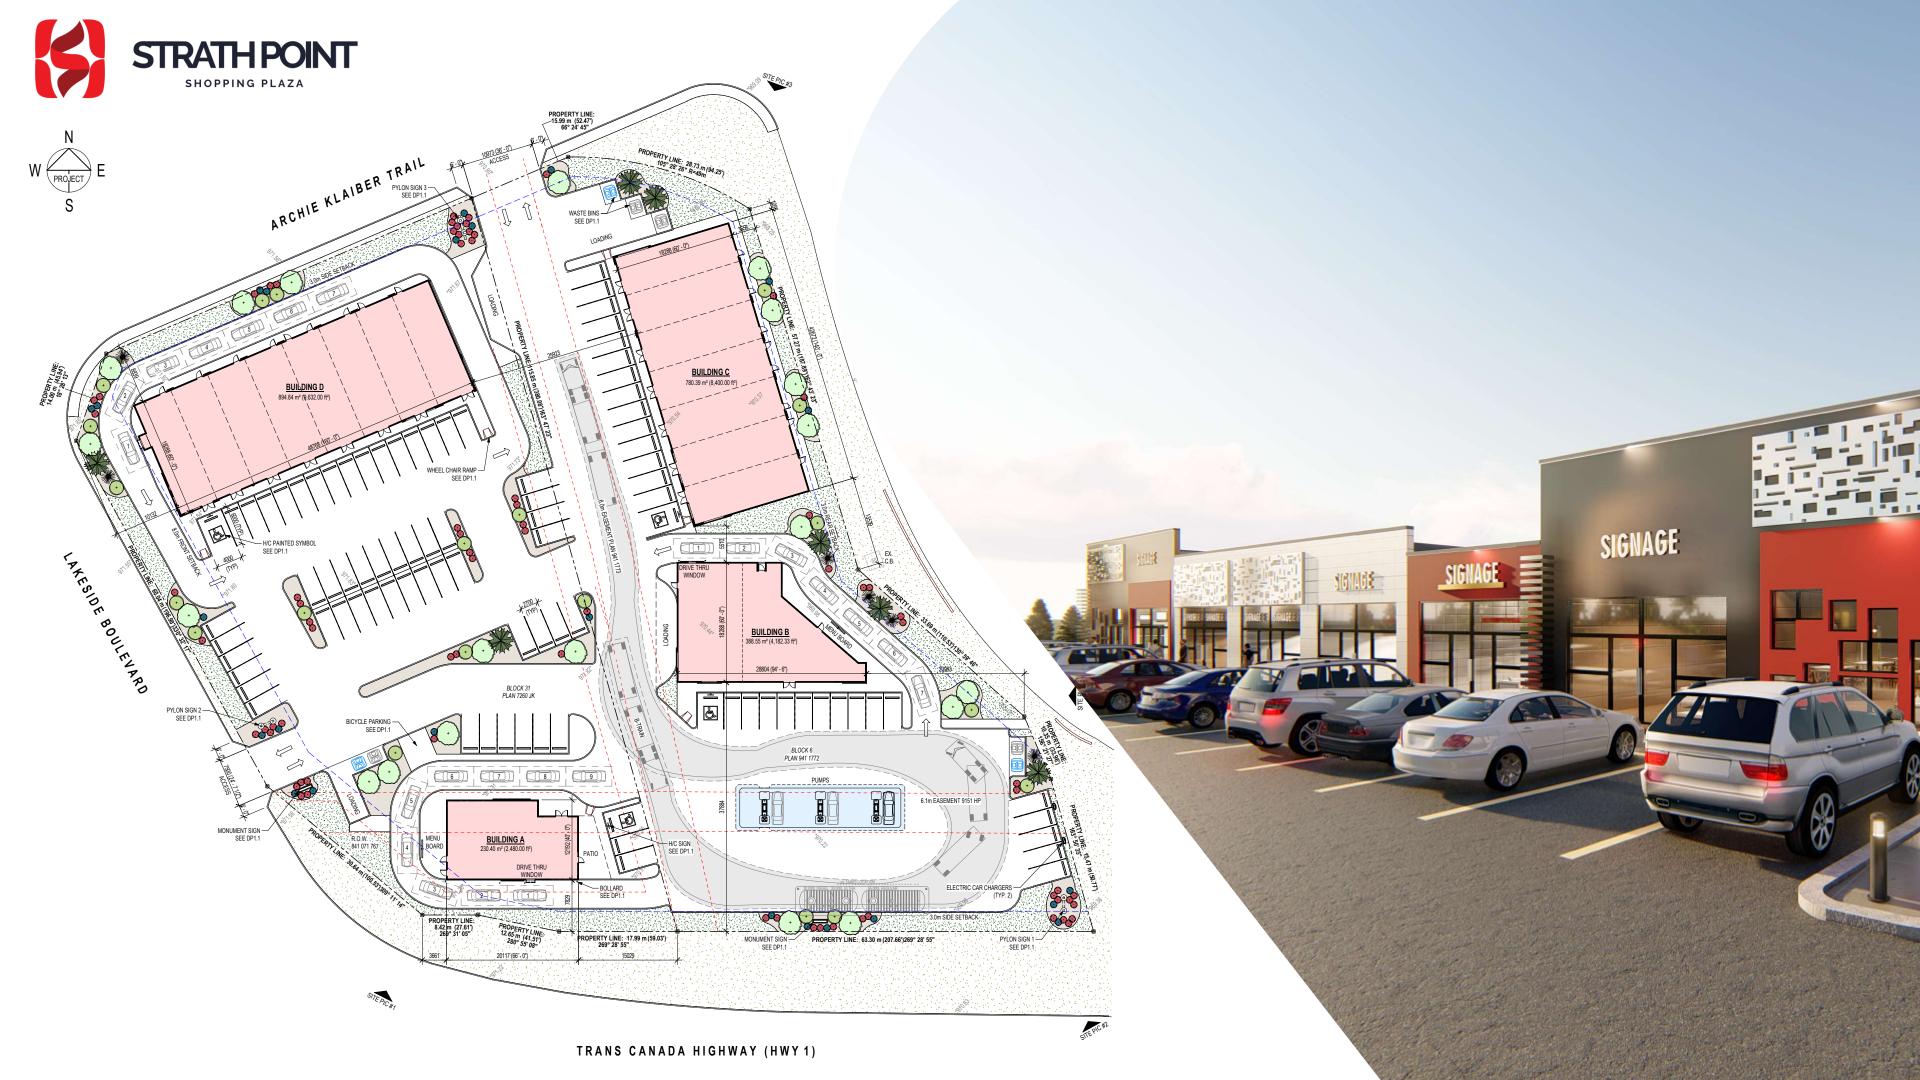

# Strath Point, Building Specifications

| Average Unit Sizes | 1,142 SqFt +                       |
|--------------------|------------------------------------|
| End Cap Unit Sizes | 2,295 SqFt +                       |
| Building C         | 8,400 SqFt                         |
| Building D         | 9,632 SqFt                         |
| Zoning             | CWHY - Highway Commercial District |
| Pylon Signage      | 2 Signs Available                  |