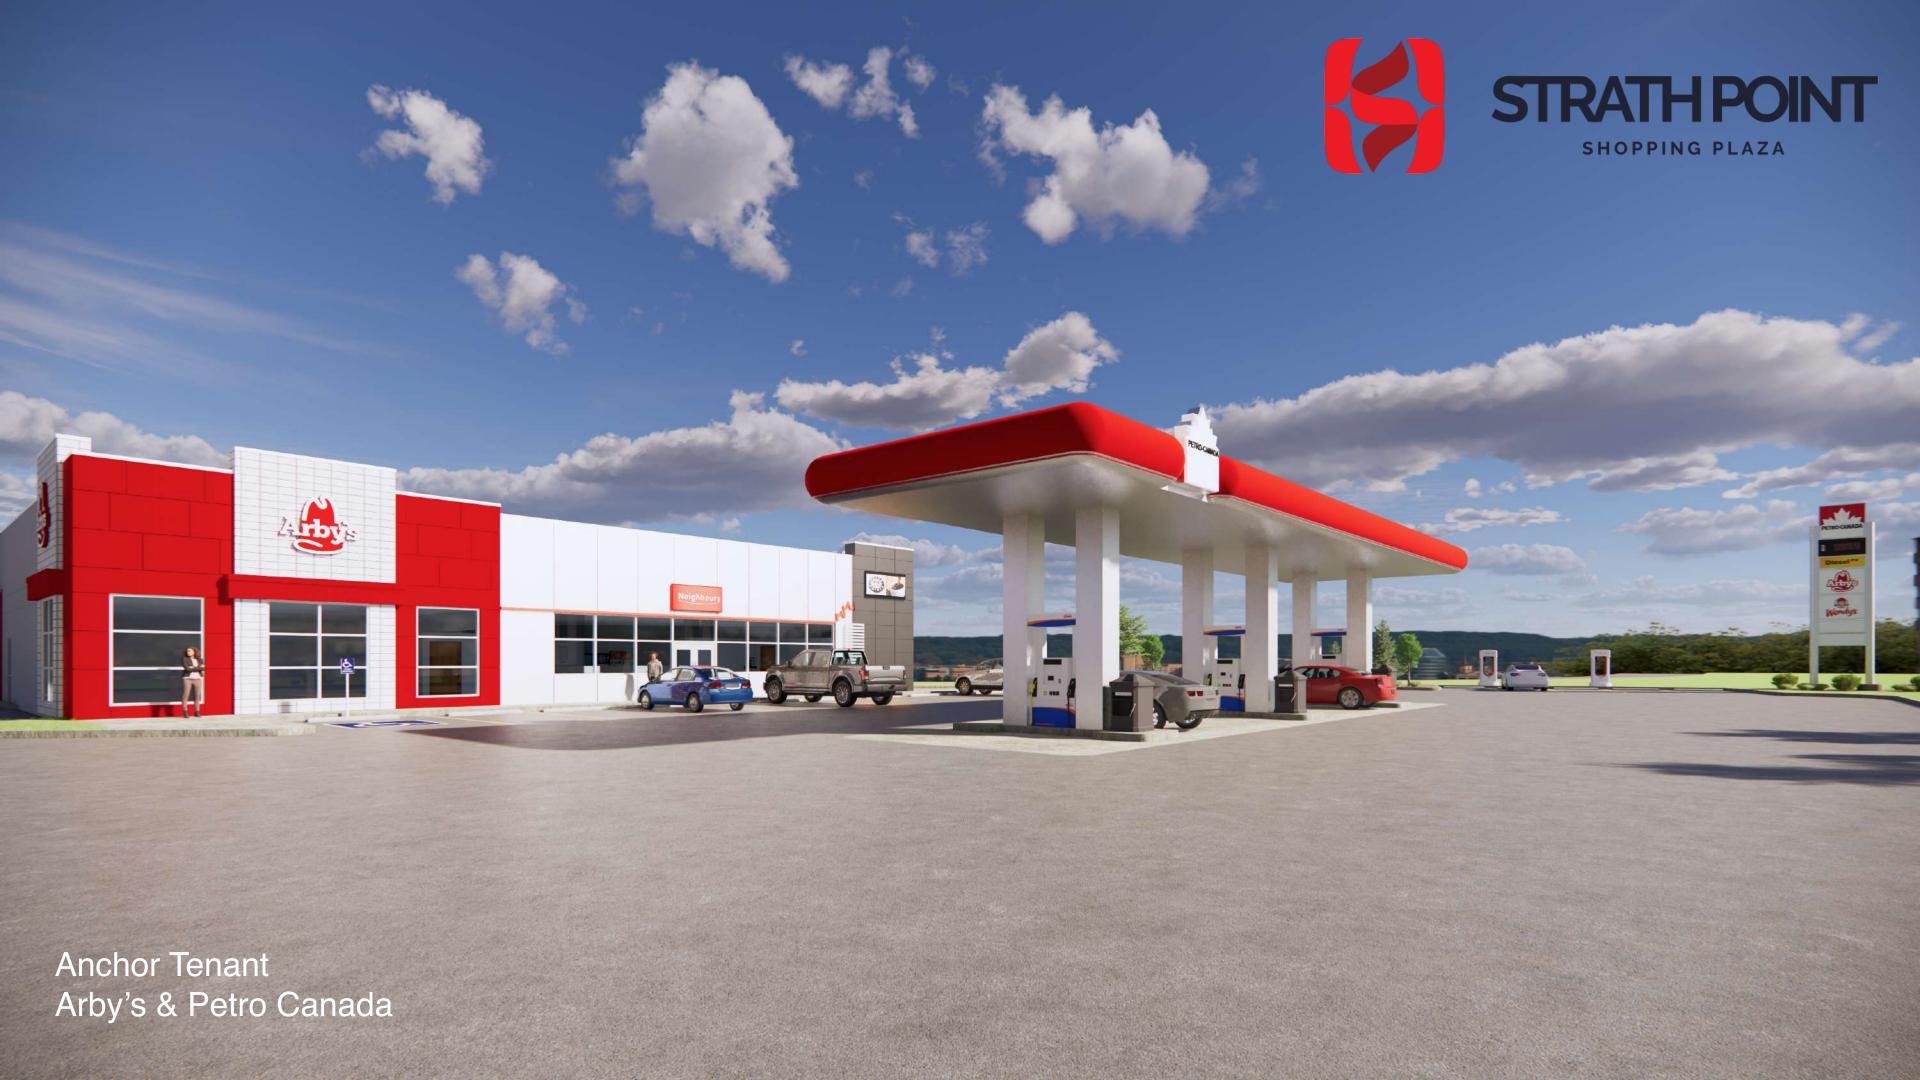

# Strath Point, Shopping Plaza Strathmore, Alberta

Hottest destination spot on the Trans-Canada Highway attracting traffic 24/7 365 Days a Year.

Development features space for drive-thru food retailers, grocery store, retail brewhouse, essential service providers, private family offices, pharmacy, medical centre, dental clinic, barber shop, retail services & more. Petro Canada, Arbys & Wendy's have found their home at Strath Point & space availability is limited.